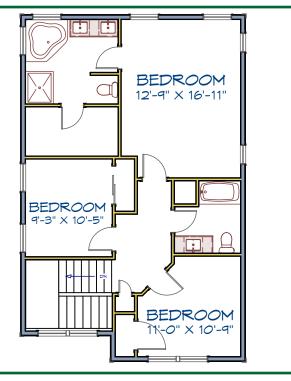

# The "Braxton" <a>§§</a> call for details

The Braxton is a great entry level home featuring all the comforts of green living and energy efficiency. Featuring 1,750 square feet of space, 3 bedrooms and 2 1/2 bathrooms.

The Braxton is available starting at 1750 and going to 3,000 square feet depending on needs such as additional bedrooms, offices, game rooms or upper floor laundry.