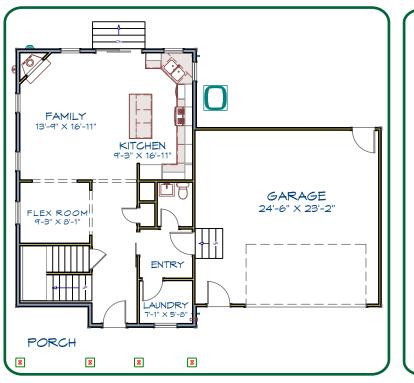

# The "Braxton" <a>§§</a> call for details

The Braxton is a great entry level home featuring all the comforts of green living and energy efficiency. Featuring 1,750 square feet of space, 3 bedrooms and 2 1/2 bathrooms.

This home offers all the amenities in a custom home without the sacrifice of entry level inclusions. Large eat-in kitchen with open concept to the family room and a user friendly flex room to have as a small home office or an extension of your eating area to make gatherings more enjoyable.

The Braxton is available starting at 1750 and going to 3,000 square feet depending on needs such as additional bedrooms, offices, game rooms or upper floor laundry.