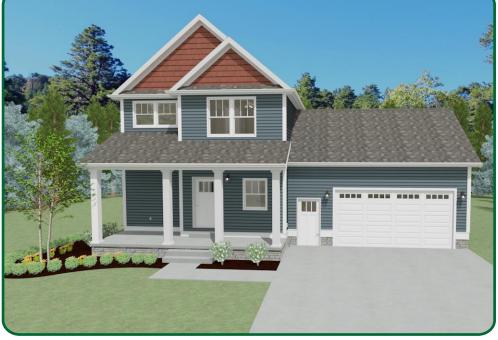

# The "Braxton" <a>§§</a> call for details

The Braxton is a great entry level home featuring all the comforts of green living and energy efficiency. Featuring 1,750 square feet of space, 3 bedrooms and 2 1/2 bathrooms.

This home offers all the amenities in a custom home without the sacrifice of entry level inclusions. Large eat-in kitchen with open concept to the family room and a user friendly flex room to have as a small home office or an extension of your eating area to make gatherings more enjoyable.

The Braxton is available starting at 1750 and going to 3,000 square feet depending on needs such as additional bedrooms, offices, game rooms or upper floor laundry.